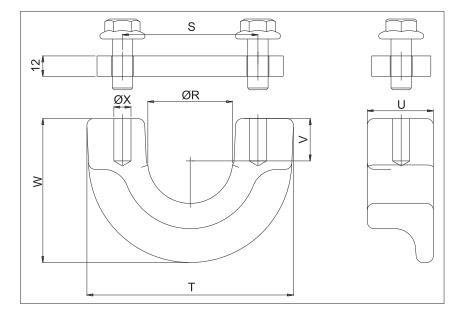

### Weldable Bracket for cradles

| Part No. | Description            | For    | ØR   | S    | Т    | U    | V    | W    | ØX  | Weight |
|----------|------------------------|--------|------|------|------|------|------|------|-----|--------|
|          | _                      | Cradle | (mm) | (mm) | (mm) | (mm) | (mm) | (mm) |     | (kg)   |
| 73105034 | Bracket to weld UL D40 | 77-110 | 40   | 70   | 112  | 39   | 20   | 75   | M12 | 1.5    |

These brackets are welded hinges. They are used to mount a cradle to the chassis.

#### Included are:

Bracket; closing plate and fasteners.