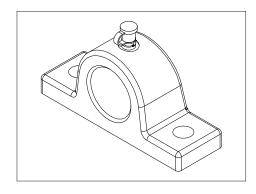

These brackets are welded hinges. They are used to mount a cradle to the chassis.

#### Included are:

Bracket; closing plate and fasteners.