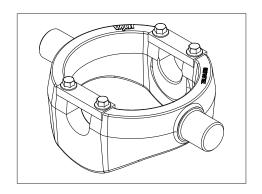

### **UL Cradles without knock off**

| Part No. | Description                      | J<br>(mm) | K<br>(mm) | L<br>(mm) | ØM<br>(mm) | N<br>(mm) | O<br>(mm) | ØP<br>(mm) | <b>Q</b><br>(°) | Weight (kg) |
|----------|----------------------------------|-----------|-----------|-----------|------------|-----------|-----------|------------|-----------------|-------------|
| 73104003 | Cradle UL 077-093-J225-PIN40-D40 | 225       | 132       | 107       | 40         | 32        | 39        | 40         | 60              | 7.3         |
| 73104011 | Cradle UL 110-PIN40-D40          | 230       | 152       | 112       | 40         | 32        | 39        | 40         | 60              | 8.3         |

These Cradles are used for 3-way tipping applications and are strongly recommended for 1- and 2-way tippers to increase the seal life of the cylinder.

#### Included are:

Cradle; closing plates and fasteners.