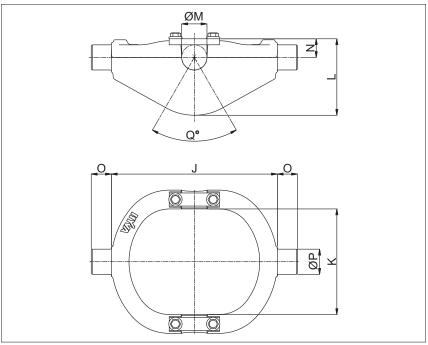

### **UL Cradles without knock off**

| Part No. | Description                      | J<br>(mm) | K<br>(mm) | L<br>(mm) | ØM<br>(mm) | N<br>(mm) | O<br>(mm) | ØP<br>(mm) | <b>Q</b><br>(°) | Weight (kg) |
|----------|----------------------------------|-----------|-----------|-----------|------------|-----------|-----------|------------|-----------------|-------------|
| 73104003 | Cradle UL 077-093-J225-PIN40-D40 | 225       | 132       | 107       | 40         | 32        | 39        | 40         | 60              | 7.3         |
| 73104011 | Cradle UL 110-PIN40-D40          | 230       | 152       | 112       | 40         | 32        | 39        | 40         | 60              | 8.3         |

These Cradles are used for 3-way tipping applications and are strongly recommended for 1- and 2-way tippers to increase the seal life of the cylinder.