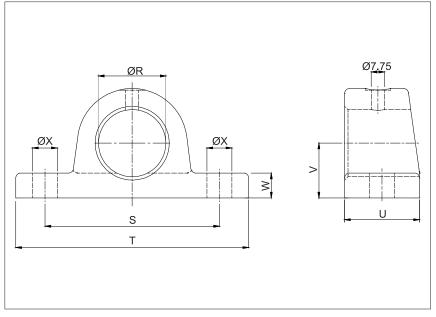

## Boltable Bracket for cradles and cylinders

| Part No. | Description                | For    | For      | ØR   | S    | Т    | U    | V    | W    | ØX   | Weight |
|----------|----------------------------|--------|----------|------|------|------|------|------|------|------|--------|
|          | -                          | Cradle | Cylinder | (mm) | (kg)   |
| 73105071 | Bracket UL to bolt D40 U40 | 77-110 | 77-110   | 40.5 | 105  | 140  | 40   | 33   | 15   | 15   | 1.1    |

These brackets are bolted hinges. They can be used to mount the cradle to the chassis or to mount the cylinder directly in the chassis. (This is not recommended by Hyva, it will reduce the seal life).

#### Remarks:

This bracket is ordered a piece. The fasteners are not included.